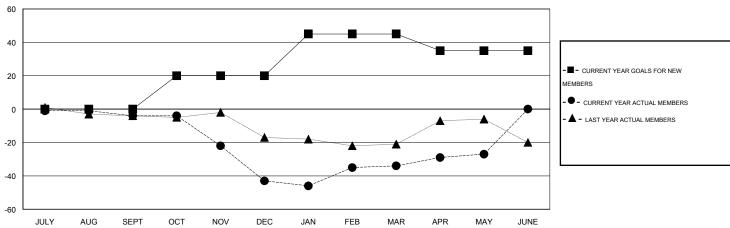

## MONTHLY MEMBERSHIP PROGRESS REPORT

District 201V3

Results as of: 5/31/2014

| GMT CA 7 |
|----------|
| S S.     |

| GMT:                  | John Muller | i                | LOCATION AUSTRALIA  |                            |                             |               |                    |                            |                              | GMT CA 7                    |
|-----------------------|-------------|------------------|---------------------|----------------------------|-----------------------------|---------------|--------------------|----------------------------|------------------------------|-----------------------------|
|                       |             |                  | Clubs               |                            |                             |               |                    | Members                    |                              |                             |
| RESULTS FOR 2013-2014 |             |                  |                     |                            | RESULTS FOR 2013-2014       |               |                    |                            |                              |                             |
| QUART                 | TER         | NEW CLUB<br>GOAL | ACTUAL NEW<br>CLUBS | ACTUAL<br>DROPPED<br>CLUBS | ACTUAL NET<br>GAIN/<br>LOSS | QUARTER       | NEW MEMBER<br>GOAL | ACTUAL TOTAL MEMBERS ADDED | ACTUAL<br>DROPPED<br>MEMBERS | ACTUAL NET<br>GAIN/<br>LOSS |
| JULY/AL               | JG/SEPT     | 0                | 0                   | 1                          | -1                          | JULY/AUG/SEPT | 0                  | 31                         | 35                           | -4                          |
| OCT/NO                | V/DEC       | 1                | 0                   | 0                          | 0                           | OCT/NOV/DEC   | 20                 | 27                         | 66                           | -39                         |
| JAN/FEE               | B/MAR       | 1                | 0                   | 1                          | -1                          | JAN/FEB/MAR   | 25                 | 46                         | 37                           | 9                           |
| APR/MA                | Y/JUNE      | 0                | 0                   | 0                          | 0                           | APR/MAY/JUNE  | -10                | 31                         | 24                           | 7                           |

## GOALS AND ACTUAL NEW CLUBS CUMULATIVE

| DROPPED CLUBS: 2  DROPPED MEMBERS |                | 51 CLUBS OF 65 ADDED 1 OR MORE<br>NEW MEMBERS | GENDER DISTRIBU<br>MALE<br>FEMALE     | TION<br>999 (74.16%)<br>348 (25.84%) |            |
|-----------------------------------|----------------|-----------------------------------------------|---------------------------------------|--------------------------------------|------------|
| DECEASED  CLUB CANCELLED  OTHER   | 16<br>0<br>146 | CLICK HERE FOR HEALTH ASSESSMENT DATA         | FAMILY UNIT MEMBERS HEAD OF HOUSEHOLD |                                      | 211<br>104 |
| TOTAL                             | 162            |                                               | NON-HEAD OF HOUSEHOL                  | D                                    | 107        |